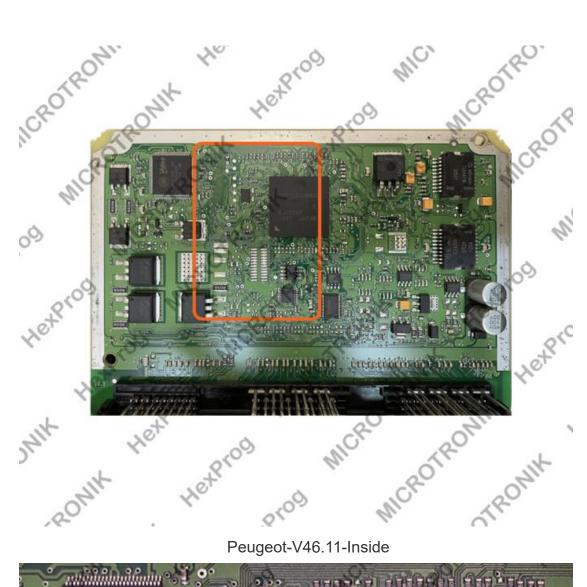

#### **Internal Wiring**

Connect HexProg signals wires to V46.11 board as shown below

Peugeot-V46.11-Inside

Peugeot-V46.11-Boot-Location