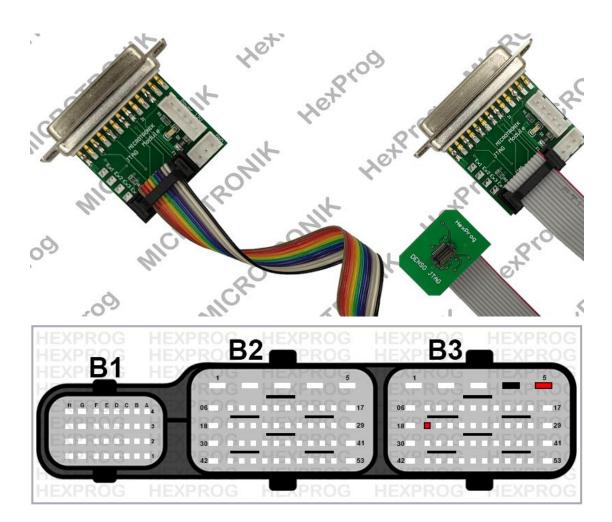

### [ATTENTION]

Please use the JTAG Module with the rainbow ribbon for this Ecu. MPC5XX module is NOT suitable for this wiring!

#### **Pins Description**

- Block3-Pin 19: Power Supply 12-14V
- Block3-Pin 4: Ground
- Block3-Pin 5: Power Supply 12-14V