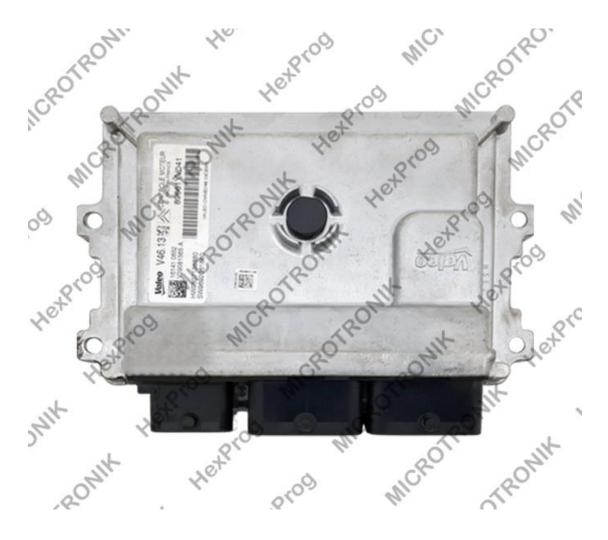

Peugeot V46.11 Wiring

**Connection with JTAG Module** 

## **Attention**

# You cannot use OBD Flash files to write into the ECU



Peugeot-V46.11-Module

You need to open V46.11 cover to solder JTAG wires in the Ecu PCB. Please connect as described below

### [ATTENTION]

Please use the JTAG Module with the rainbow ribbon for this Ecu. MPC5XX module is NOT suitable for this wiring!



#### **Pins Description**

- Block3-Pin 19: Power Supply 12-14V
- Block3-Pin 4: Ground
- Block3-Pin 5: Power Supply 12-14V

#### **Internal Wiring**

Connect HexProg signals wires to V46.11 board as shown below



Peugeot-V46.11-Inside



Peugeot-V46.11-Boot-Location