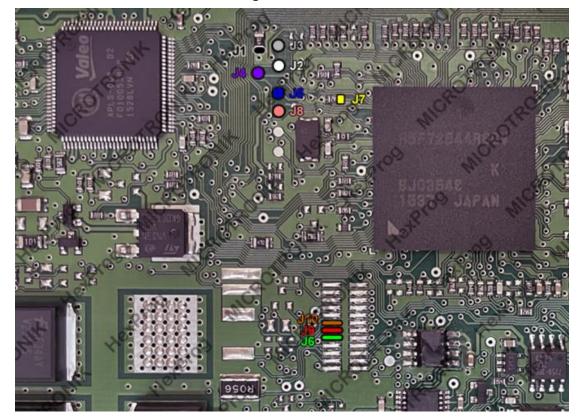

#### **Internal Wiring**

Connect HexProg signals wires to V46.11 board as shown below

Peugeot-V46.11-Inside

Peugeot-V46.11-Boot-Location